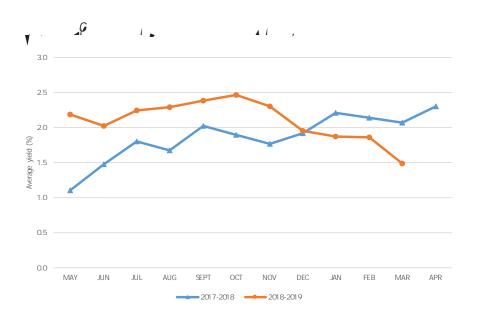

Student enrolment drives majævenue sources, includingrants and tuition and fees. Enrolment in credit programs increased by 1.4% between fall 2017 and fall 2018. Undergraduate enrolment remained stable, while graduate enrolment grew by 4.5%.